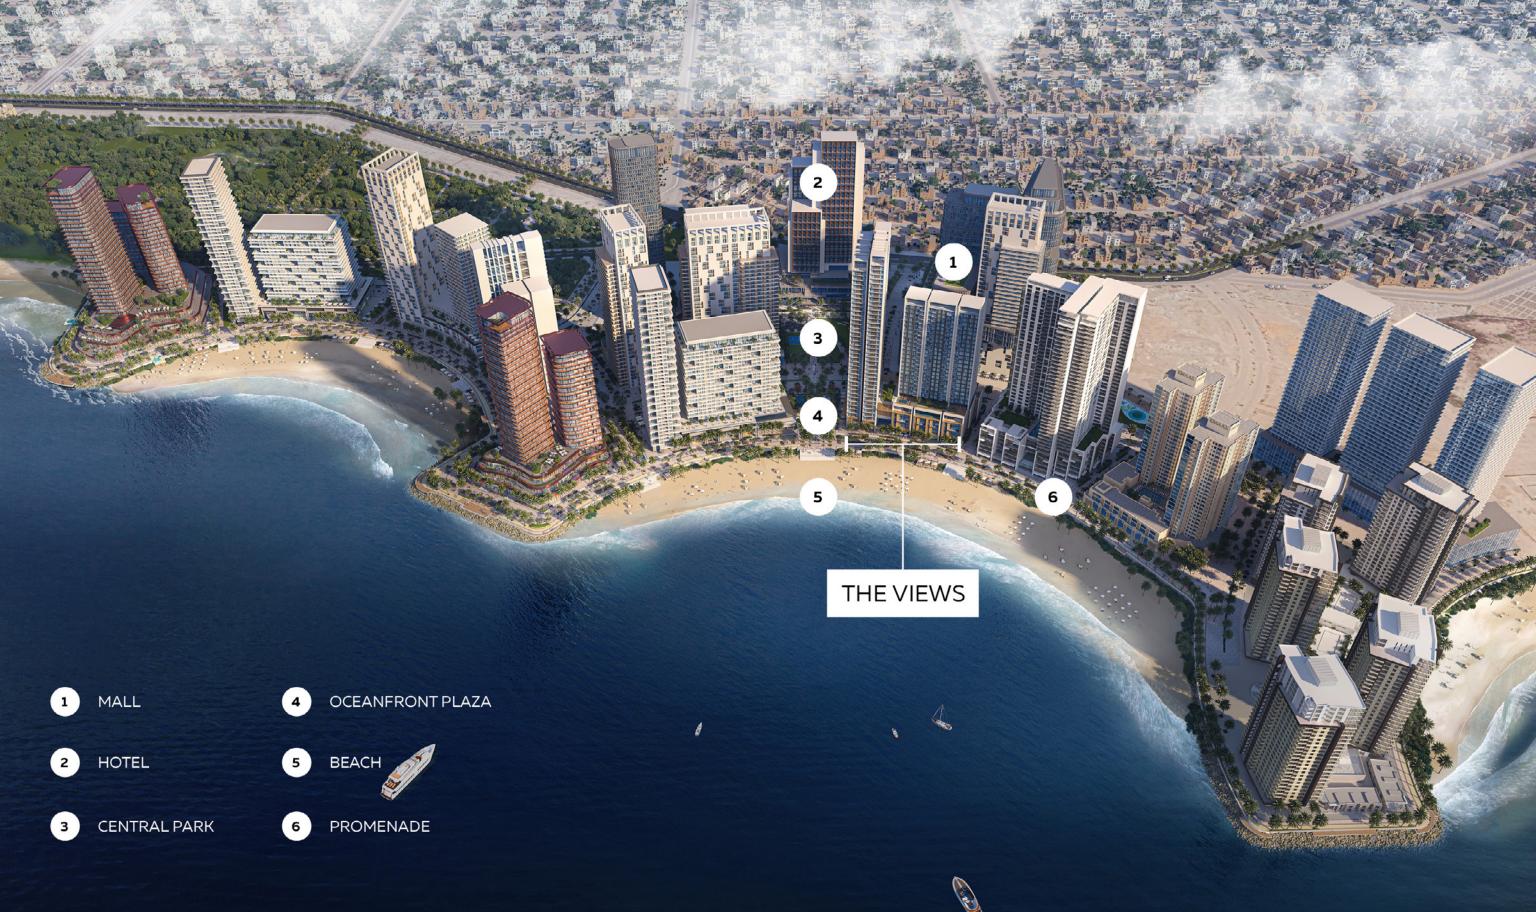

#### PRIME LOCATION

Uninterrupted Views Of The Arabian Sea

Safe & Secure Gated Community

Waterfront Promenade

Footsteps Away From The Beach

Outstanding Dining & Retail Destinations

Central Park